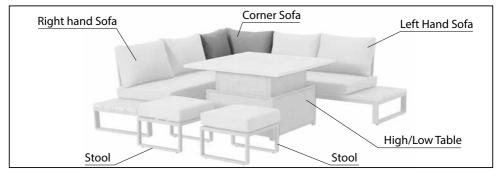

simple step by step instructions.
- 2. Do not discard any of the packaging until you have checked that you have all the parts and the pack of fittings.
- 3. Assemble this product on a soft surface.
- 4. To ensure an easier assembly, we strongly advise that all fittings are only finger tightened during initial assembly. Only upon completion of the assembly should all fixing points be fully tightened.
- 5. Keep fittings out of children's reach.
- 6. Do not use any other tools other than those recommended to build this product.
- 7. Please do not use substitute parts. Use only additional or replacement parts supplied by Kettler.
- 8. In the unlikely event that this product has missing or damaged parts, please visit our website www.kettler.co.uk

#### Configuration depending on set purchased





#### Parts List - Left Hand Sofa



### Assembly





#### Parts List - Sofa Connection



#### **Assembly - Sofa Connection** Assemble on a soft surface. Ensure this product is 1. protected during assembly to avoid damage to the surface x4 BÒ F (E) A



### **Maintenance and Care Instructions**

This product may only be used for its intended purpose for residential premises. Any other uses may affect the warranty.

#### To maintain and lengthen the life of this product, we recommend the following regime:

- Kettler furniture is designed to be left outdoors all year round (excluding cushions).
- We recommend our weatherproof cushions are covered when not in use in order to use immediately. If the cushions get wet from a shower, they will take approx. 20 minutes 2 hours to fully dry. We