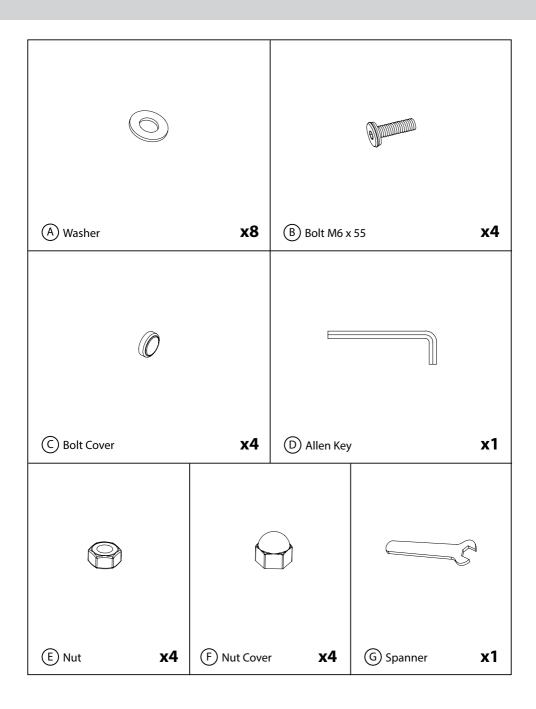

#### Helpful advice before you begin:

- 1. We suggest you spend a short time reading through this leaflet and then follow the simple step by step instructions.
- 2. Do not discard any of the packaging until you have checked that you have all the parts and the pack of fittings.
- 3. Assemble this product on a soft surface.
- 4. To ensure an easier assembly, we strongly advise that all fittings are only finger tightened during initial assembly. Only upon completion of the assembly should all fixing points be fully tightened.
- 5. Keep fittings out of children's reach.
- 6. Do not use any other tools other than those recommended to build this product.
- 7. Please do not use substitute parts. Use only additional or replacement parts supplied by Kettler.
- 8. In the unlikely event that this product has missing or damaged parts, please visit our website www.kettler.co.uk