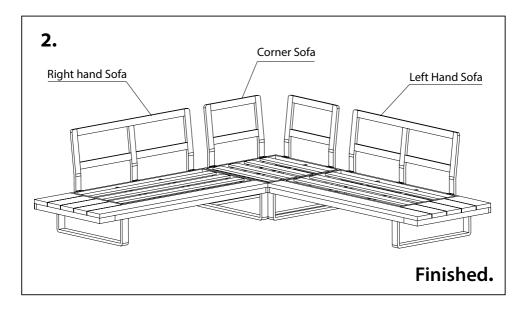

all fittings are only finger tightened during initial assembly. Only upon completion of the assembly should all fixing points be fully tightened.
- 5. Keep fittings out of children's reach.
- 6. Do not use any other tools other than those recommended to build this product.
- 7. Please do not use substitute parts. Use only additional or replacement parts supplied by Kettler.
- 8. In the unlikely event that this product has missing or damaged parts, please visit our website www.kettler.co.uk

#### Configuration depending on set purchased





#### Parts List - Left Hand Sofa



### Assembly





#### Parts List - Sofa Connection



#### **Assembly - Sofa Connection** Assemble on a soft surface. Ensure this product is 1. protected during assembly to avoid damage to the surface x4 BÒ F (E) A



### **Maintenance and Care Instructions**

This product may only be used for its intended purpose for residential premises. Any other uses may affect the warranty.

#### To maintain and lengthen the life of this product, we recommend the following regime:

- Kettler furniture is designed to be left outdoors all year round (excluding cushions).
- We recommend our weatherproof cushions are covered when not in use in order to use immediately. If the cushions get wet from a shower, they will take approx. 20 minutes 2 hours to fully dry. We recommend storing in a dry ambient temperature during winter months.
- Kettler cushions are not suitable for dry cleaning and are not machine washable. Sponge clean only. We recommend the use of the Kettler fabric care kit to clean and protect your cushion