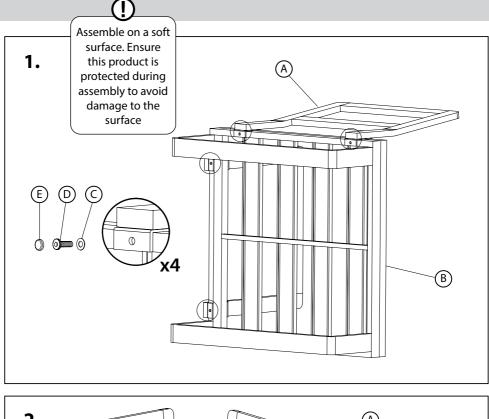

any of the packaging until you have checked that you have all the parts and the pack of fittings.
- 3. Assemble this product on a soft surface.
- 4. To ensure an easier assembly, we strongly advise that all fittings are only finger tightened during initial assembly. Only upon completion of the assembly should all fixing points be fully tightened.
- 5. Keep fittings out of children's reach.
- 6. Do not use any other tools other than those recommended to build this product.
- 7. Please do not use substitute parts. Use only additional or replacement parts supplied by Kettler.
- 8. In the unlikely event that this product has missing or damaged parts, please visit our website www.kettler.co.uk

#### Configuration depending on set purchased





#### Parts List - Left Hand Sofa



### Assembly





#### Parts List - Sofa Connection



#### **Assembly - Sofa Connection** Assemble on a soft surface. Ensure this product is 1. protected during assembly to avoid damage to the surface x4 BÒ F (E) A



### **Maintenance and Care Instructions**

This product may only be used for its intended purpose for residential premises. Any other uses may affect the warranty.

#### To maintain and lengthen the life of this product, we recommend the following regime:

- Kettler furniture is designed to be left outdoors all year round (excluding cushions).
- We recommend our weatherproof cushions are covered when not in use in order to use immediately. If the cushions get wet from a shower, they will take approx. 20 minutes 2 hours to fully dry. We recommend storing in a dry ambient temperature during