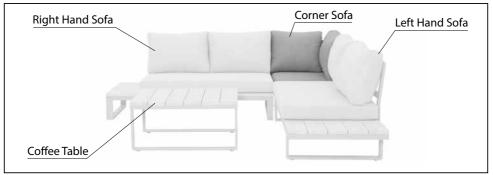

#### Parts List - Sofa Connection

#### **Assembly - Sofa Connection** Assemble on a soft surface. Ensure this product is 1. protected during assembly to avoid damage to the surface x4 BÒ F (E) A