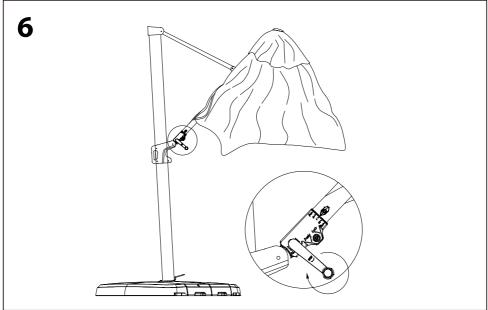

low the simple step by step instructions.
- 2. Do not discard any of the packaging until you have checked that you have all the parts and the pack of fittings.
- 3. Assemble this product on a soft surface.
- 4. To ensure an easier assembly, we strongly advise that all fittings are only finger tightened during initial assembly. Only upon completion of the assembly should all fixing points be fully tightened.
- 5. Keep fittings out of children's reach.
- 6. Do not use any other tools other than those recommended to build this product.
- 7. Please do not use substitute parts. Use only additional or replacement parts supplied by Kettler.
- 8. In the unlikely event that this product has missing or damaged parts, please visit our website www.kettler.co.uk





# Assembly





## **Assembly**





# **Operating Instructions**





# **Operating Instructions**



### **Operating Instructions**



#### Information

## This parasol has UV50+ protection. What does that mean?

For example, a fabric with a UPF rating of 50 only allows 1/50th of the sun's UV radiation to pass through it. This means that this fabric will reduce your skin's UV radiation exposure by 50 times (98% UV block).



#### Hand wash canopy

The canopy can be carefully removed and washed via hand only. We advise putting back onto the frame to dry naturally.



### For Your Safety

- This product may only be used for its intended purpose as furniture for residential properties.
- · Check all components regularly for correct function, damage and loose connections especially at the start of the season and at 1-2 month