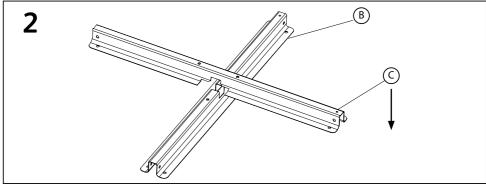

### **Assembly**

#### Helpful advice before you begin:

- 1. We suggest you spend a short time reading through this leaflet and then follow the simple step by step instructions.
- 2. Do not discard any of the packaging until you have checked that you have all the parts and the pack of fittings.
- 3. Assemble this product on a soft surface.
- 4. To ensure an easier assembly, we strongly advise that all fittings are only finger tightened during initial assembly. Only upon completion of the assembly should all fixing points be fully tightened.
- 5. Keep fittings out of children's reach.
- 6. Do not use any other tools other than those recommended to build this product.
- 7. Please do not use substitute parts. Use only additional or replacement parts supplied by Kettler.
- 8. In the unlikely event that this product has missing or damaged parts, please visit our website www.kettler.co.uk