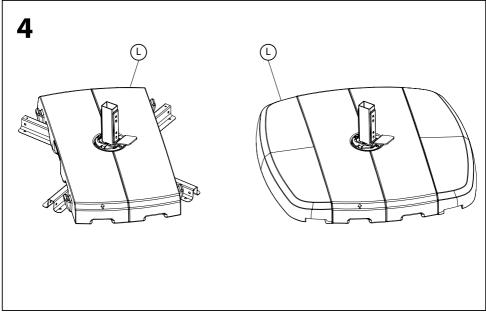

### **Parts List**

| Part |    | Description          | Qty |
|------|----|----------------------|-----|
| Α    |    | Parasol              | 1   |
| В    |    | Base Frame           | 1   |
| С    |    | Base Frame           | 1   |
| D    |    | Adapter              | 1   |
| E    |    | Bolt                 | 2   |
| F    | ©  | Washer               | 2   |
| G    |    | Bolt                 | 4   |
| Н    | ©  | Washer               | 4   |
| I    |    | Allen key            | 1   |
| J    | 53 | Spanner              | 1   |
| K    |    | Crank Handle         | 1   |
| L    |    | Base Weight Segments | 2   |
| М    |    | Cover                | 1   |
| N    |    | Caps                 | 4   |

# Assembly

## **Assembly**