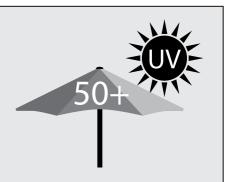

## This parasol has UV50+ protection. What does that mean?

For example, a fabric with a UPF rating of 50 only allows 1/50th of the sun's UV radiation to pass through it. This means that this fabric will reduce your skin's UV radiation exposure by 50 times (98% UV block).