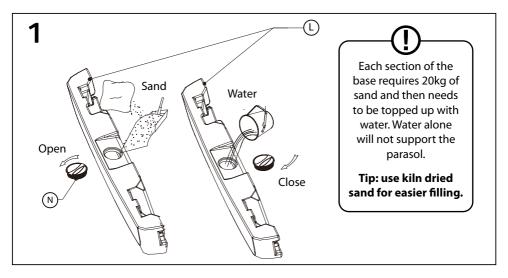

### **Assembly**

#### Helpful advice before you begin:

- 1. We suggest you spend a short time reading through this leaflet and then follow the simple step by step instructions.
- 2. Do not discard any of the packaging until you have checked that you have all the parts and the pack of fittings.
- 3. Assemble this product on a soft surface.
- 4. To ensure an easier assembly, we strongly advise that all fittings are only finger tightened during initial assembly. Only upon completion of the assembly should all fixing points be fully tightened.
- 5. Keep fittings out of children's reach.
- 6. Do not use any other tools other than those recommended to build this product.
- 7. Please do not use substitute parts. Use only additional or replacement parts supplied by Kettler.
- 8. In the unlikely event that this product has missing or damaged parts, please visit our website www.kettler.co.uk