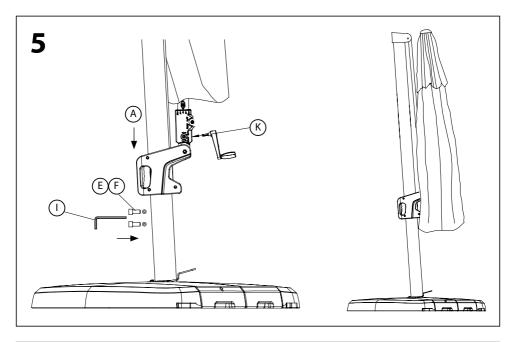

### **Parts List**

| Part |    | Description          | Qty |
|------|----|----------------------|-----|
| Α    |    | Parasol              | 1   |
| В    |    | Base Frame           | 1   |
| С    |    | Base Frame           | 1   |
| D    |    | Adapter              | 1   |
| E    |    | Bolt                 | 2   |
| F    | ©  | Washer               | 2   |
| G    |    | Bolt                 | 4   |
| Н    | ©  | Washer               | 4   |
| I    |    | Allen key            | 1   |
| J    | 53 | Spanner              | 1   |
| K    |    | Crank Handle         | 1   |
| L    |    | Base Weight Segments | 2   |
| М    |    | Cover                | 1   |
| N    |    | Caps                 | 4   |

# Assembly

## **Assembly**