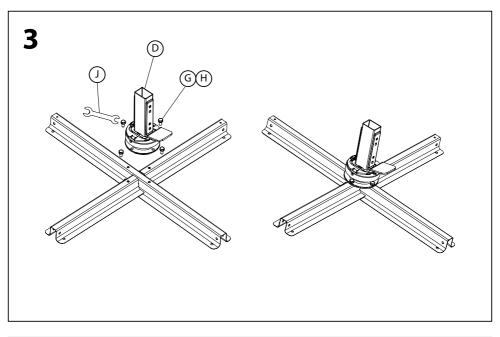

### **Assembly**

#### Helpful advice before you begin:

- 1. We suggest you spend a short time reading through this leaflet and then follow the simple step by step instructions.
- 2. Do not discard any of the packaging until you have checked that you have all the parts and the pack of fittings.
- 3. Assemble this product on a soft surface.
- 4. To ensure an easier assembly, we strongly advise that all fittings are only finger tightened during initial assembly. Only upon completion of the assembly should all fixing points be fully tightened.
- 5. Keep fittings out of children's reach.
- 6. Do not use any other tools other than those recommended to build this product.
- 7. Please do not use substitute parts. Use only additional or replacement parts supplied by Kettler.
- 8. In the unlikely event that this product has missing or damaged parts, please visit our website www.kettler.co.uk