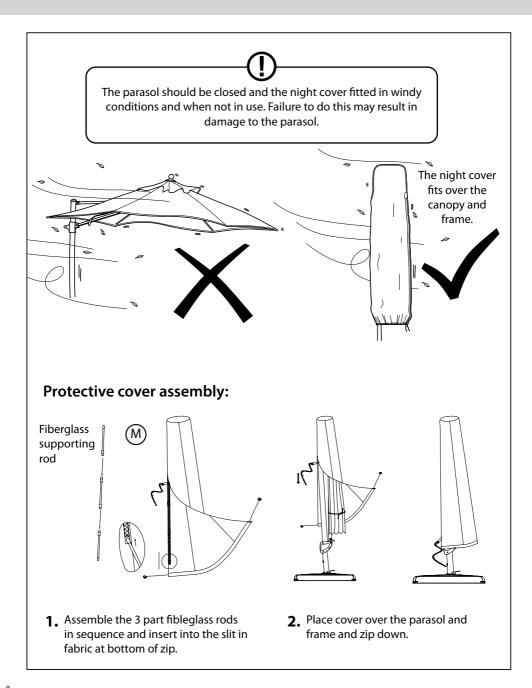

#### Hand wash canopy

The canopy can be carefully removed and washed via hand only. We advise putting back onto the frame to dry naturally.

#### Attention

- Whilst assembling this product keep out of the reach of children. (Choking hazard contains small parts)
- Ensure that your working area is free of possible sources of danger, for example don't leave any tools lying around.
- Always dispose of packaging material in such a way that it may not cause any danger. There is always a risk of suffocation if children play with plastic bags!
- We reserve the right to make changes for technical reasons.