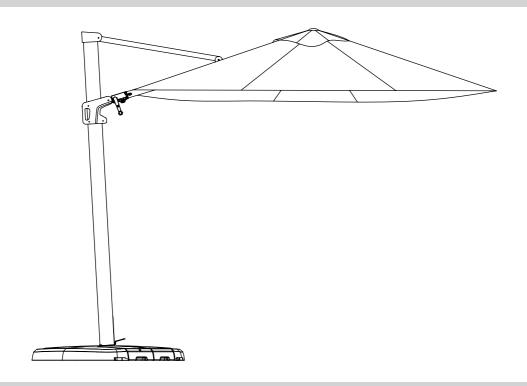

# KETTLER

### 3.0m Free Arm Parasol

PFRT30



#### **IMPORTANT**

PLEASE KEEP THIS BOOKLET FOR FUTURE REFERENCE.
THIS IS IMPORTANT INFORMATION REGARDING THE
USE AND CARE OF YOUR GARDEN FURNITURE.





ASSEMBLY TIME

REQUIRED

### **Parts List**

| Part |    | Description          | Qty |
|------|----|----------------------|-----|
| Α    |    | Parasol              | 1   |
| В    |    | Base Frame           | 1   |
| С    |    | Base Frame           | 1   |
| D    |    | Adapter              | 1   |
| E    |    | Bolt                 | 2   |
| F    | ©  | Washer               | 2   |
| G    |    | Bolt                 | 4   |
| Н    | ©  | Washer               | 4   |
| I    |    | Allen key            | 1   |
| J    | 53 | Spanner              | 1   |
| K    |    | Crank Handle         | 1   |
| L    |    | Base Weight Segments | 2