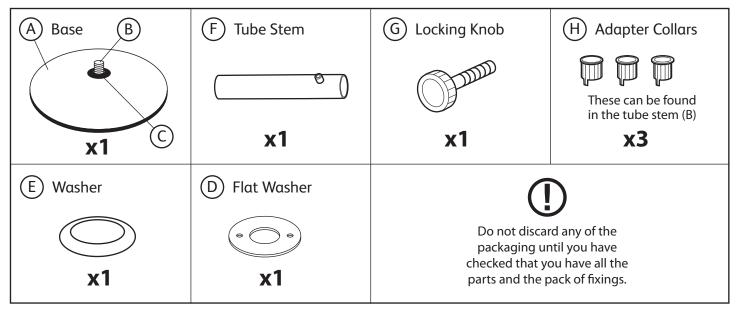

## Parts List

(H)

These can be

found in

the tube

stem (F)

G

É

(D)

 $\left[ A \right]$ 

- 1. We suggest you spend a short time reading through this leaflet and then follow the simple step by step instructions.
- 2. Do not discard any of the packaging until you have checked that you have all the parts and the pack of fittings.
- 3. Assemble this product on a soft surface.
- 4. Keep fittings out of children's reach.
- 5. Do not use any other tools other than those recommended to build this product.
- 6. Please do not use substitute parts. Use only additional or replacement parts supplied by Kettler.
- 7. In the unlikely event that this product has missing or damaged parts, please visit our website **www.kettler.co.uk**