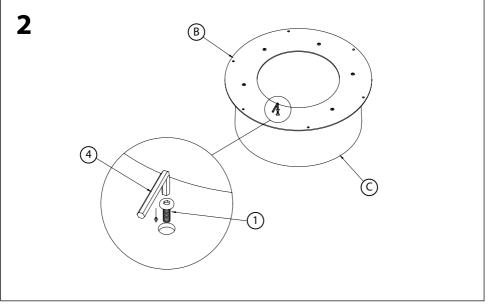

ng until you have checked that you have all the parts and the pack of fittings.
- 3. Assemble this product on a soft surface.
- 4. To ensure an easier assembly, we strongly advise that all fittings are only finger tightened during initial assembly. Only upon completion of the assembly should all fixing points be fully tightened.
- 5. We recommend a periodic check on all fixing points to make sure they remain fully tightened.
- 6. Keep fittings out of children's reach.
- 7. Do not use any other tools other than those recommended to build this product.
- 8. Please do not use substitute parts. Use only additional or replacement parts supplied by Kettler.
- 9. In the unlikely event that this product has missing or damaged parts, please visit our website www.kettler.co.uk/shop.

## Assembly





## Assembly



## **Care and Maintenance Instructions**

- This product may only be used for its intended purpose for residential premises. Any other uses may affect the warranty.
- Kettler furniture is designed to be left outdoors all year round (excluding cushions).
- We recommend that you follow these simple tips and instructions to ensure it retains its good looks. Remove food and drink residue, tree sap and bird droppings as soon as possible to avoid staining. Marks should be removed using neat mild detergent with a soft cloth and washed off with water. Do not leave hot items directly on the table. Coasters will protect your table from heat and water rings. Do not drop anything sharp or heavy onto the table. Take care when placing items onto the table to avoid scratches.
- We recomm