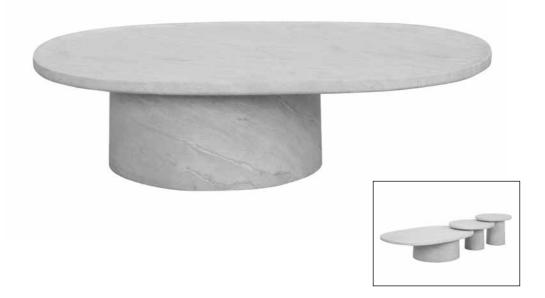

# KETTLER Luxor Table Set -Coffee Table 119 x 80 x 29.6cm HUCP77I ARGE



#### IMPORTANT

PLEASE KEEP THIS BOOKLET FOR FUTURE REFERENCE. THIS IS IMPORTANT INFORMATION REGARDING THE USE AND CARE OF YOUR GARDEN FURNITURE.





DEDSONIS

## Assembly





Do not discard any of the packaging until you have checked that you have all the parts and the pack of fixings.

### Helpful advice before you begin:

- 1. We suggest you spend a short time reading through this leaflet and then follow the simple step by step instructions.
- 2. Do not discard any of the packaging until you have checked that you have all the parts and the pack of fittings.
- 3. Assemble this product on a soft surface.
- 4. To ensure an easier assembly, we strongly advise that all fittings are only finger tightened during initial assembly. Only upon completion of the assembly should all fixing point