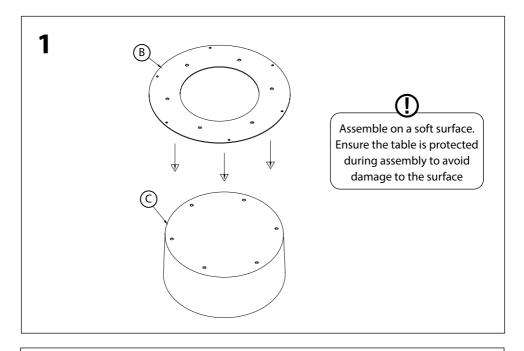

## Assembly

Do not discard any of the packaging until you have checked that you have all the parts and the pack of fixings.

### Helpful advice before you begin:

- 1. We suggest you spend a short time reading through this leaflet and then follow the simple step by step instructions.
- 2. Do not discard any of the packaging until you have checked that you have all the parts and the pack of fittings.
- 3. Assemble this product on a soft surface.
- 4. To ensure an easier assembly, we strongly advise that all fittings are only finger tightened during initial assembly. Only upon completion of the assembly should all fixing points be fully tightened.
- 5. We recommend a periodic check on all fixing points to make sure they remain fully tightened.
- 6. Keep fittings out of children's reach.
- 7. Do not use any other tools other than those recommended to build this product.
- 8. Please do not use substitute parts. Use only additional or replacement parts supplied by Kettler.
- 9. In the unlikely event that this product has missing or damaged parts, please visit our website www.kettler.co.uk/shop.

## Assembly