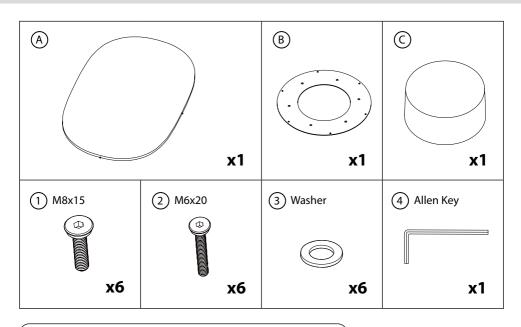

## Assembly

Do not discard any of the packaging until you have checked that you have all the parts and the pack of fixings.

### Helpful advice before you begin:

- 1. We suggest you spend a short time reading through this leaflet and then follow the simple step by step instructions.
- 2. Do not discard any of the packaging until you have checked that you have all the parts and the pack of fittings.
- 3. Assemble this product on a soft surface.
- 4. To ensure an easier assembly, we strongly advise that all fittings are only finger tightened during initial assembly. Only upon completion of the assembly should all fixing points be fully tightened.
- 5. We recommend a periodic check on all fixing points to make sure they remain fully tightened.
- 6. Keep fittings out of children's reach.
- 7. Do not use any other tools other than those recommended to build this product.
- 8. Please do not use substitute parts. Use only additional or replacement parts supplied by Kettler.
- 9. In the unlikely event that this product has missing or damaged parts, please visit our website www.kettler.co.uk/shop.