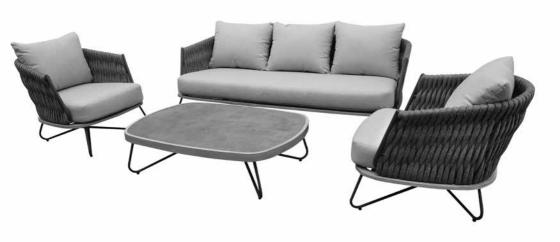

# KETTLER

## Aruba Lounge Set

0491114-2009



#### **IMPORTANT**

PLEASE KEEP THIS BOOKLET FOR FUTURE REFERENCE.
THIS IS IMPORTANT INFORMATION REGARDING THE USE AND
CARE OF YOUR GARDEN FURNITURE.



ASSEMBLY TIME



PERSONS REQUIRED

#### Parts List – Aruba Coffee Table

#### Helpful advice before you begin:

- 1. We suggest you spend a short time reading through this leaflet and then follow the simple step by step instructions.
- 2. Do not discard any of the packaging until you have checked that you have all the parts and the pack of fittings.
- 3. Assemble this product on a soft surface.
- 4. To ensure an easier assembly, we strongly advise that all fittings are only finger tightened during initial assembly. Only upon completion of the assembly should all fixing points be fully tightened.
- 5. Keep fittings out of children's reach