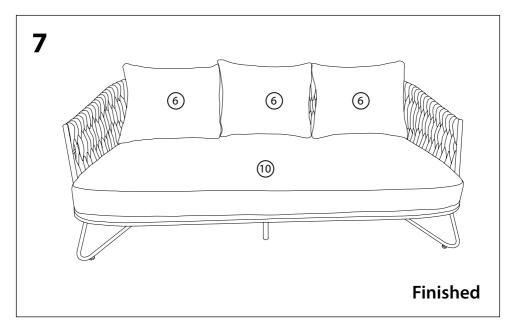

ings are only finger tightened during initial assembly. Only upon completion of the assembly should all fixing points be fully tightened.
- 5. Keep fittings out of children's reach.
- 6. Do not use any other tools other than those recommended to build this product.
- 7. Please do not use substitute parts. Use only additional or replacement parts supplied by Kettler.
- 8. In the unlikely event that this product has missing or damaged parts, please visit our website www.kettler.co.uk
  - Do not discard any of the packaging until you have checked that you have all the parts and the pack of fixings.



## **Assembly – Aruba Coffee Table**





## Parts List – Aruba Lounge Chair





## Assembly – Aruba Lounge Chair



#### Parts List - Aruba 3 Seat Sofa





## Assembly - Aruba 3 Seat Sofa





## Assembly

8 Finished

#### Maintenance and Care Instructions

- This product may only be used for its intended purpose for residential premises. Any other uses may affect the warranty.
- Kettler furniture is designed to be left outdoors all year round (excluding cushions). Cushions should be stored in a dry ambient temperature when not in use. Failure to comply with the outlined care instructions for the cushions will result in the warranty being invalidated.
- Kettler cushions are not suitable for dry cleaning and are not machine washable.
- Sponge clean only. We recommend the use of the Kettler fabric care kit to clean and protect your cushions. This is available to purchase form the Kettler website.
- We recommend you clean your Kettler furniture at the beginning and end of the sea