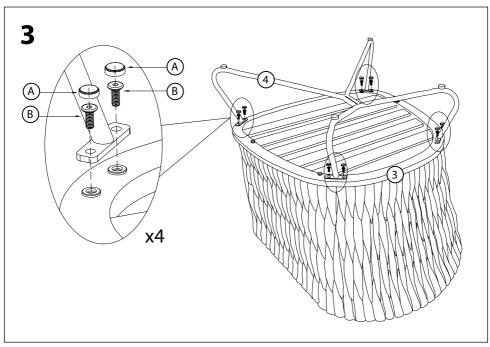

- 3. Assemble this product on a soft surface.
- 4. To ensure an easier assembly, we strongly advise that all fittings are only finger tightened during initial assembly. Only upon completion of the assembly should all fixing points be fully tightened.
- 5. Keep fittings out of children's reach.
- 6. Do not use any other tools other than those recommended to build this product.
- 7. Please do not use substitute parts. Use only additional or replacement parts supplied by Kettler.
- 8. In the unlikely event that this product has missing or damaged parts, please visit our website www.kettler.co.uk
  - Do not discard any of the packaging until you have checked that you have all the parts and the pack of fixings.



## **Assembly – Aruba Coffee Table**





## Parts List – Aruba Lounge Chair





## Assembly – Aruba Lounge Chair



#### Parts List - Aruba 3 Seat Sofa





## Assembly - Aruba 3 Seat Sofa





## Assembly

8 Finished

#### Maintenance and Care Instructions

- This product may only be used for its intended purpose for residential premises. Any other uses may affect the warranty.
- Kettler furniture is designed to be left outdoors all year round (excluding cushions). Cushions should be stored in a dry ambient temperature when not in use. Failure to comply with the outlined care instructions for the cushions will result in the warranty being invalidated.
- Kettler cushions are not suitable for dry cleaning and are not machine washable.
- Sponge clean only. We recommend the use of the Kettler fabric care kit to clean and protect your cushions. This is available to purc