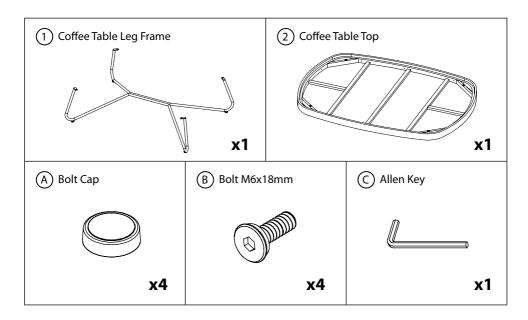

aging until you have checked that you have all the parts and the pack of fittings.
- 3. Assemble this product on a soft surface.
- 4. To ensure an easier assembly, we strongly advise that all fittings are only finger tightened during initial assembly. Only upon completion of the assembly should all fixing points be fully tightened.
- 5. Keep fittings out of children's reach.
- 6. Do not use any other tools other than those recommended to build this product.
- 7. Please do not use substitute parts. Use only additional or replacement parts supplied by Kettler.
- 8. In the unlikely event that this product has missing or damaged parts, please visit our website www.kettler.co.uk
  - Do not discard any of the packaging until you have checked that you have all the parts and the pack of fixings.



## **Assembly – Aruba Coffee Table**





## Parts List – Aruba Lounge Chair





## Assembly – Aruba Lounge Chair



#### Parts List - Aruba 3 Seat Sofa





## Assembly - Aruba 3 Seat Sofa





## Assembly

8 Finished

#### Maintenance and Care Instructions

- This product may only be used for its intended purpose for residential premises. Any other uses may affect the warranty.
- Kettler furniture is designed to be left outdoors all year round (excluding cushions). Cushions should be stored in a dry ambient temperature when not in use. Failure to comply with the outlined care instructions for the cushions will result in the warranty being invalidated.
- Kettler cushions are not suitable for dry cleaning and are not machine washable.
- Sponge clean only. We recommend the use of the Ket