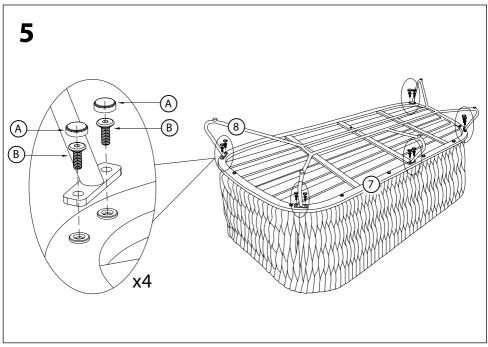

bly, we strongly advise that all fittings are only finger tightened during initial assembly. Only upon completion of the assembly should all fixing points be fully tightened.
- 5. Keep fittings out of children's reach.
- 6. Do not use any other tools other than those recommended to build this product.
- 7. Please do not use substitute parts. Use only additional or replacement parts supplied by Kettler.
- 8. In the unlikely event that this product has missing or damaged parts, please visit our website www.kettler.co.uk
  - Do not discard any of the packaging until you have checked that you have all the parts and the pack of fixings.



## **Assembly – Aruba Coffee Table**





## Parts List – Aruba Lounge Chair





## Assembly – Aruba Lounge Chair



#### Parts List - Aruba 3 Seat Sofa





## Assembly - Aruba 3 Seat Sofa





## Assembly

8 Finished

#### Maintenance and Care Instructions

- This product may only be used for its intended purpose for residential premises. Any other uses may affect the warranty.
- Kettler furniture is designed to be left outdoors all year round (excluding cushions). Cushions should be stored in a dry ambient temperature when not in use. Failure to comply with the outlined care instructions for the cushions will result in the warranty being invalidated.
- Kettler cushions are not suitable for dry cleaning and are not machine washable.
- Sponge clean only. We recommend the use of the Kettler fabric care kit to clean and protect your cushions. This is available to purchase form the Kettler website.
- We recommend you clean your Kettler furnitur